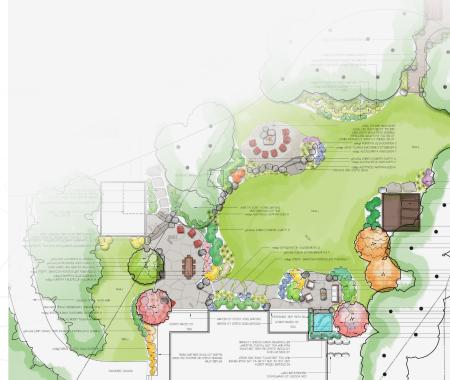

## \$100-250K

A full outdoor makeover with multiple elements, spaces and features.